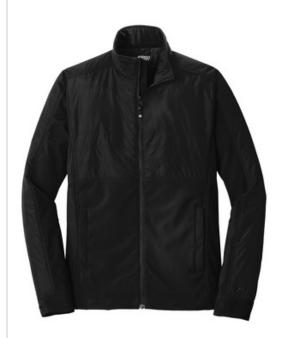

# OGIO® ENDURANCE Brink Soft Shell. OE722

PERFORMANCE HYBRID WATER-RESISTANT WIND-RESISTANT

- 100% poly woven shell bonded to a 100% poly knit back with a laminated film insert for wind and water resistance
- 100% poly woven quilted overlays
- Core insulation
- Zip-through cadet collar
- Reflective OGIO Endurance heat transfer label for tag-free comfort
- Tonal rubber O at back right shoulder
- Rubber O Endurance at back left panel
- Reverse coil zippers
- Rubber-wrapped O zipper pull
- OGIO metal snap
- Set-in sleeves
- Tonal rubber O at left sleeve
- OGIO snap closure cuffs
- Front zippered pockets