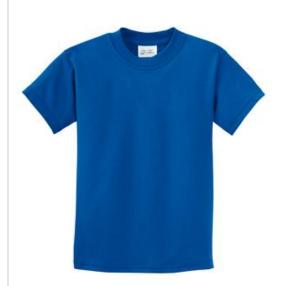

# Youth Pigment-Dyed Tee. PC099Y

This tee is unique and incredibly soft with a wornin, vintage look.

- 5.5-ounce, 100% pigment-dyed ring spun cotton
- Double-needle seamless crewneck
- Taped neck and shoulders
- Double-needle sleeves and hem
- The pigment-dyeing process infuses each garment with unique character. Please allow for slight color variation in production and washing. Special consideration must also be taken when printing white ink on pigment-dyed cotton.