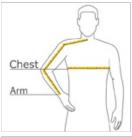

## **HOW TO MEASURE**

#### CHEST

With arms down at sides, measure around the upper body, under arms and over the fullest part of the chest.

ARM

Place hand on hip. Start at the center of the back of the neck and measure across the shoulder, to the elbow, and then down to the wrist.