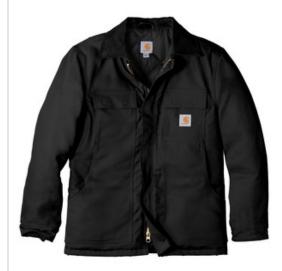

# Carhartt <sup>®</sup> Tall Duck Traditional Coat. CTTC003

Gear up for the cold with Carhartt's Duck
Traditional Coat featuring a nylon lining quilted to
arctic-weight polyester insulation.

- 12-ounce, firm hand, 100% ring spun cotton duck canvas
- Water-repellent and wind-resistant
- Nylon lining quilted to arctic-weight polyester insulation
- Corduroy-trimmed collar
- Two-way brass center-front zipper plus storm flap with hook and loop closure
- Two chest pockets with flaps and hook and loop closures
- Two interior pockets
- Two large lower-front pockets
- Articulated elbows
- Inner sleeve, rib knit storm cuffs
- Split-back construction
- Pleated bi-swing back
- Carhartt-strong, triple-stitched main seams
- Carhartt label sewn on left chest pocket