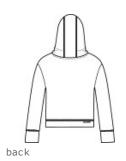

# OGIO® ENDURANCE Ladies Force Hoodie LOE342

# STAY-COOL WICKING STRETCH FLATLOCK SEAMS FOR COMFORT REFLECTIVE DETAILS

- 5.2-ounce, 88/12 poly/spandex with stay-cool wicking technology
- OGIO heat transfer label for tag-free comfort
- Softer, boxier fit
- Cowl collar
- Drop shoulder
- Three-panel hood with self-fabric drawcords
- Black reflective O Endurance heat transfer bar on back hem
- Thumbholes for warmth
- Black reflective O heat transfer on left hem