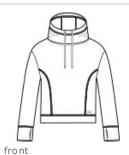

# OGIO® ENDURANCE Ladies Force Hoodie LOE342

# STAY-COOL WICKING STRETCH FLATLOCK SEAMS FOR COMFORT REFLECTIVE DETAILS

- 5.2-ounce, 88/12 poly/spandex with stay-cool wicking technology
- OGIO heat transfer label for tag-free comfort
- Softer, boxier fit
- Cowl collar
- Drop shoulder
- Three-panel hood with self-fabric drawcords
- Black reflective O Endurance heat transfer bar on back hem
- Thumbholes for warmth
- Black reflective O heat transfer on left hem