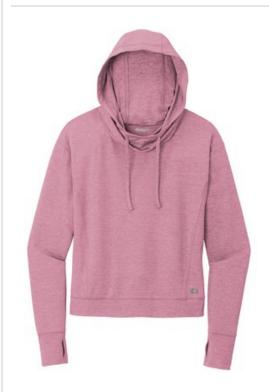

# OGIO® ENDURANCE Ladies Force Hoodie LOE342

# STAY-COOL WICKING STRETCH FLATLOCK SEAMS FOR COMFORT REFLECTIVE DETAILS

- 5.2-ounce, 88/12 poly/spandex with stay-cool wicking technology
- OGIO heat transfer label for tag-free comfort
- Softer, boxier fit
- Cowl collar
- Drop shoulder
- Three-panel hood with self-fabric drawcords
- Black reflective O Endurance heat transfer bar on back hem
- Thumbholes for warmth
- Black reflective O heat transfer on left hem