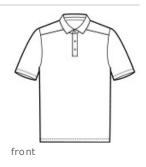

## Sport-Tek <sup>®</sup> Posi-UV<sup>™</sup> Pro Polo. ST520

Designed for game day or the work day, these high-performance polos offer a soft, matte hand and deliver exceptional UV protection, PosiCharge color-locking technology and moisture wicking.

- 4-ounce, 100% polyester interlock with
- PosiCharge technology
- UPF rating of 50
- Removable tag for comfort and relabeling
- Self-fabric collar with collar stand
- Taped neck
- 3-button placket with dyed-to-match buttons
- Set-in, open hem sleeves