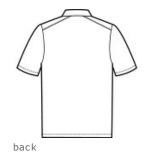

## Sport-Tek <sup>®</sup> Posi-UV<sup>™</sup> Pro Polo. ST520

Designed for game day or the work day, these high-performance polos offer a soft, matte hand and deliver exceptional UV protection, PosiCharge color-locking technology and moisture wicking.

- 4-ounce, 100% polyester interlock with
- PosiCharge technology
- UPF rating of 50
- Removable tag for comfort and relabeling
- Self-fabric collar with collar stand
- Taped neck
- 3-button placket with dyed-to-match buttons
- Set-in, open hem sleeves