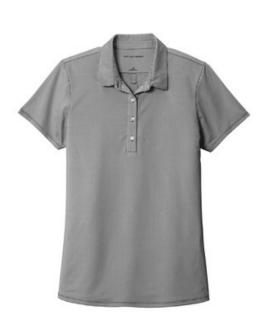

# Port Authority<sup>®</sup> Ladies Gingham Polo LK646

For a corporate or casual look that is both fashionable and functional, these polos have a unique micro-check gingham pattern and release soil, wick moisture and resist snags.

- 4.4-ounce, 90/10 poly/spandex
- Soil release
- Moisture-wicking
- Snag-resistant
- Self-fabric collar with collar stand
- 4-button slim placket
- Inverted back box pleat
- Slightly curved hem