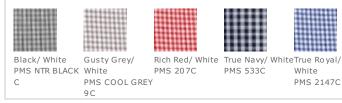

0/10 poly/spandex
- Soil release
- Moisture-wicking
- Snag-resistant
- Self-fabric collar with collar stand
- 4-button slim placket
- Inverted back box pleat
- Slightly curved hem

# CARE INSTRUCTIONS

Machine wash cold with like colors, do not use fabric softeners, do not bleach, tumble dry low, warm iron if necessary.





#### **HOW TO MEASURE**



#### BUST

Measure under the arm and around the fullest part of the bust with arms down, keeping tape horizontal.

## SIZE CHART

|      | XS    | S     | М     | L     | XL    | XXL   | 3XL   | 4XL   |
|------|-------|-------|-------|-------|-------|-------|-------|-------|
| Size | 2     | 4/6   | 8/10  | 12/14 | 16/18 | 20/22 | 24/26 | 28/30 |
| Bust | 32-34 | 35-36 | 37-38 | 39-41 | 42-44 | 45-47 | 48-51 | 52-55 |

### COLOR INFORMATION